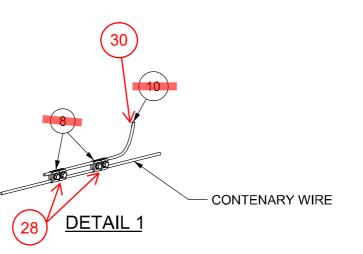

### NOTES:

- 6. ITEM 10 LENGTH IS BASED ON **CONNECTION BETWEEN SURGE** ARRESTER AND CONTENARY WIRE.
- 7. SEE SHEET 02 FOR MAST AND STAND OFF