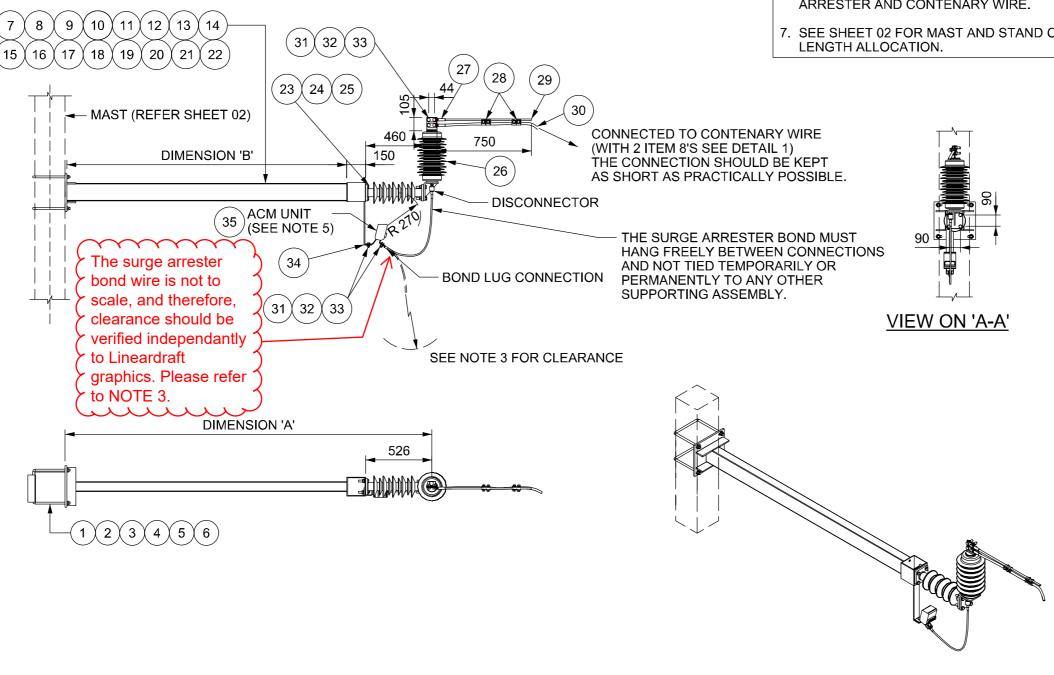

### NOTES:

- 6. ITEM 10 LENGTH IS BASED ON **CONNECTION BETWEEN SURGE** ARRESTER AND CONTENARY WIRE.
- 7. SEE SHEET 02 FOR MAST AND STAND OFF

#### NOTES:

- ALL DIMENSIONS IN MILLIMETRES UNLESS OTHERWISE STATED.
- 2. THE ASSEMBLY DESIGN HAVE TO BE INSTALLED IN AN ACROSS TRACK ORIENTATION.
- 3. SHOULD THE SURGE ARRESTER BECOME THERMALLY OVERLOADED, THE SURGE ARRESTER BOND CONNECTION UNIT WILL ACTIVATE WHICH RESULT IN THE CONNECTION BECOMING DISCONNECTED FROM THE SURGE ARRESTER, CARE SHOULD BE TAKEN WHEN DESIGNING AND INSTALLING THE SURGE ARRESTER TO CONFIRM THAT THE BOND CONNECTION MAINTAINS A MINIMUM 600mm CLEARANCE TO LIVE PARTS NORMALLY AND A MINIMUM 270mm WHEN DISCONNECTED.
- 4. WHEN THE SURGE ARRESTER EXPULSION FUSE HAS ACTIVATED, THE SURGE ARRESTER UNIT WILL REQUIRE REPLACING.
- 5. THE ACM UNIT IS TO BE MOUNTED TO ACHIEVE VIEWING FROM THE CESS WHERE POSSIBLE.

## DIMENSION 'A' AND 'B' ARE SELECTED FROM THE TABLE BELOW:

| DIMENSION 'A' | DIMENSION 'B' |  |  |
|---------------|---------------|--|--|
| 1911          | 1220          |  |  |
| 2411          | 1720          |  |  |
| 2911          | 2220          |  |  |
| 3411          | 2720          |  |  |